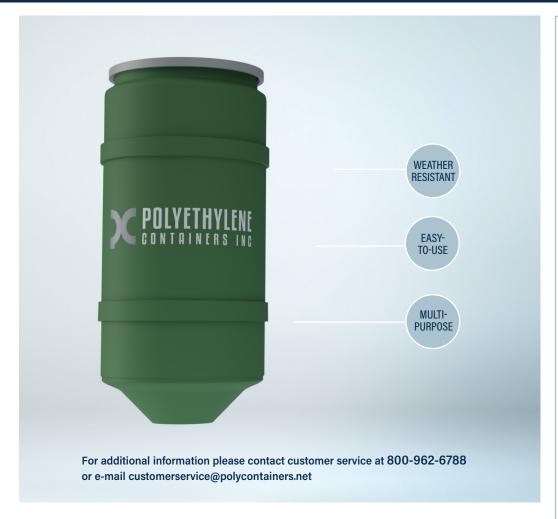

## **FEATURES**

The PCI weather resistant feeder is designed to last while keeping your feed clean and dry throughout the seasons. It features a quick loading top, making it easier to pour in large volumes of feed. Great for a variety of types of feeds including pellets, corn or powders. Comes in 3 sizes and 3 standard colors.

- Feeders are manufactured using high quality 100% recyclable HDPE resin
- Feeders are made of 100% virgin resin
- Weather resistant and can be reused multiple times
- Large capacity feeder (30 Gal) can hold up to five 40 lb bags of feed
- Quick release lid