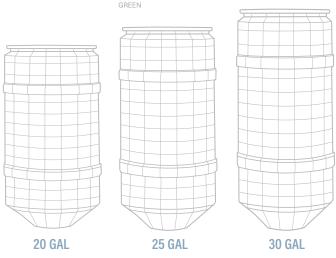

## FEEDERS

AVAILABLE IN 3 SIZES AND 3 STANDARD COLORS

|                | 20 US/GAL | 25 US/GAL | 30 US/GAL |
|----------------|-----------|-----------|-----------|
| Diameter       | 18"       | 18"       | 18"       |
| Weight         | 10.5 lbs  | 11.5 lbs  | 12.5 lbs  |
| Height         | 21.5"     | 28.75"    | 33.5"     |
| Sidewall Dist. | 0.90"     | 0.90"     | 0.90"     |
| Bottom Dist.   | 0.100"    | 0.100"    | 0.100"    |
| Fill Capacity  | 100 lbs   | 180 lbs   | 225 lbs   |