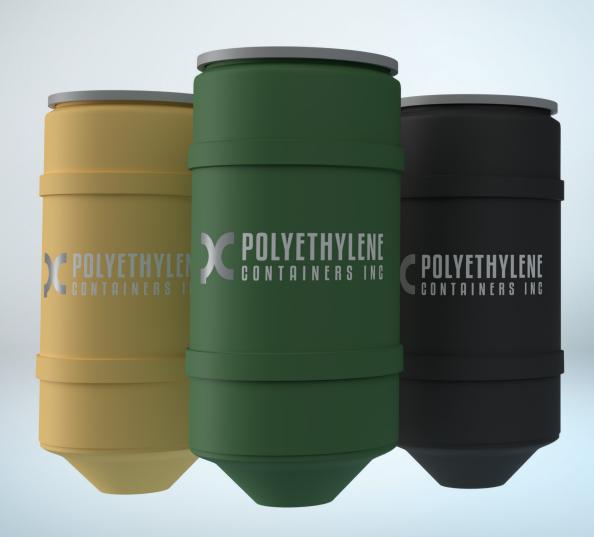

## **FEATURES**

The PCI weather resistant feeder is designed to last while keeping your feed clean and dry throughout the seasons. It features a quick loading top, making it easier to pour in large volumes of feed. Great for a variety of types of feeds including pellets, corn or powders. Comes in 3 sizes and 3 standard colors.

## **COLOR**

The following standard pail colors are available. Custom colors are available upon request.